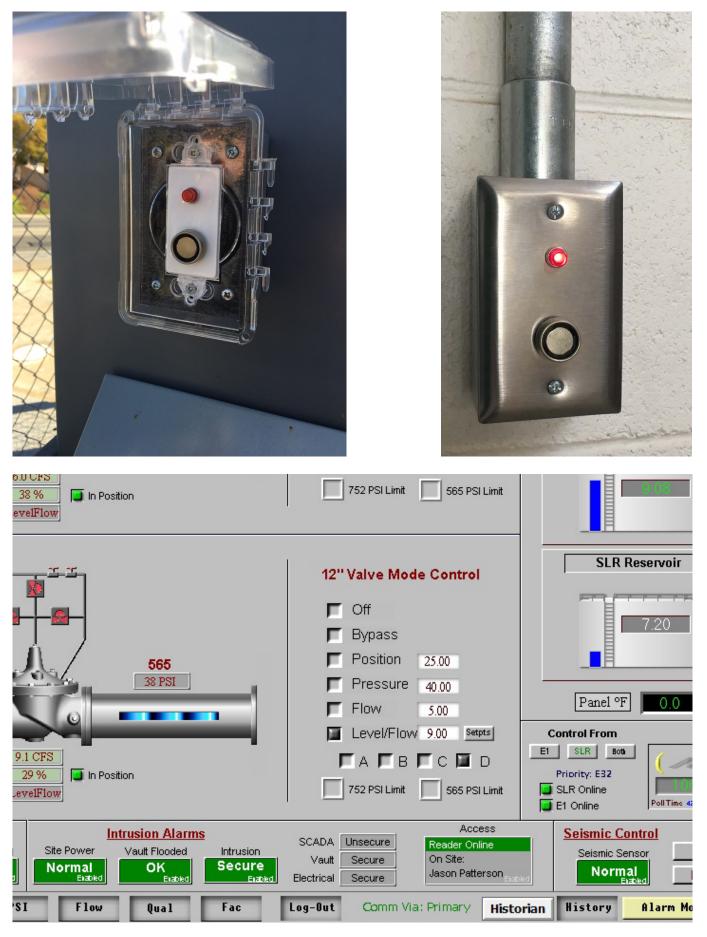

#### 7. SAFETY AWARDS PROGRAM

See staff report attached hereto.

Safety and Risk Manager Sherry Thorpe provided an overview of the H. R. LaBounty Safety Program and introduced each of the award recipients. System Controls Technician I Chris Weatherwax and System Controls Technician II Jason Patterson presented their award winning idea of upgrading the key fob based security system on the District's Supervisory Control and Data Acquisition (SCADA) integrator. Mechanic Steve Tester presented his award winning idea of installing a grate over the top opening of the tank of the District's water trucks, preventing anyone from entering the opening and getting trapped in the tank.