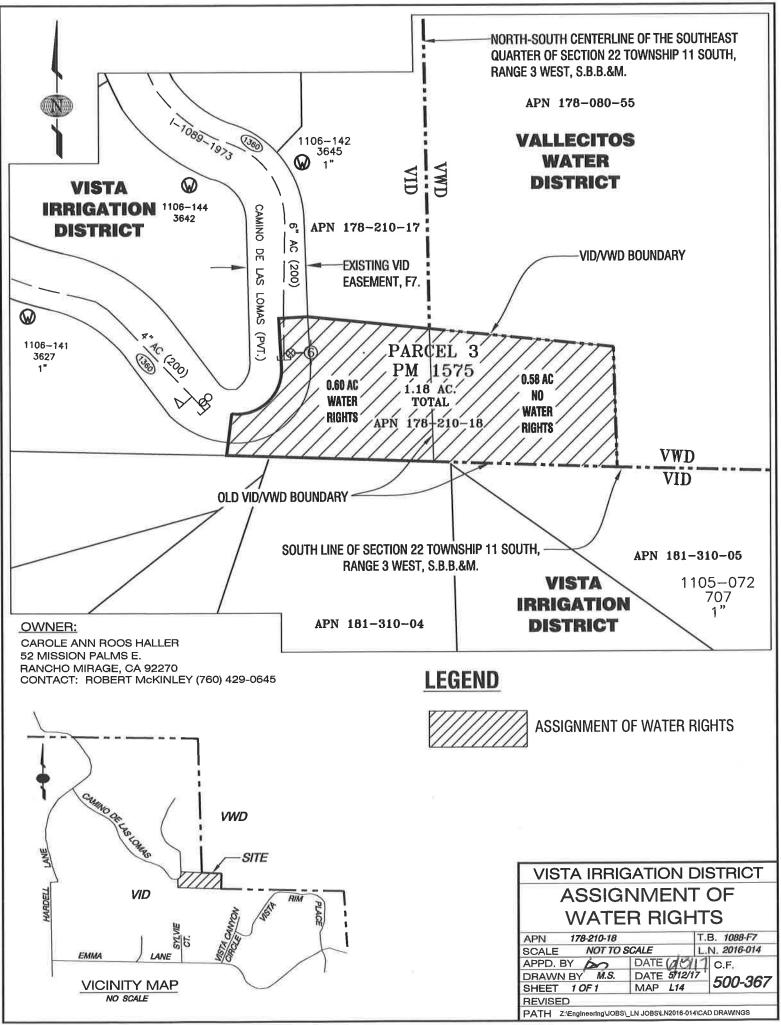

C. Assignment of Water Rights and Imported Water Entitlement

See staff report attached hereto. Staff recommended and the Board approved the Assignment of Water Rights and Imported Water Entitlement over a vacant single-family parcel consisting of approximately 1.18 gross acres owned by Carole Ann Roos Haller Living Trust located at Camino De Las Lomas, Vista, also known as the Carole Haller Reorganization and direct staff to record the documents with the County Recorder (LN 2016-014; APN 178-210-18; CF 500-367; LAFCO RO16-18; DIV NO 5).