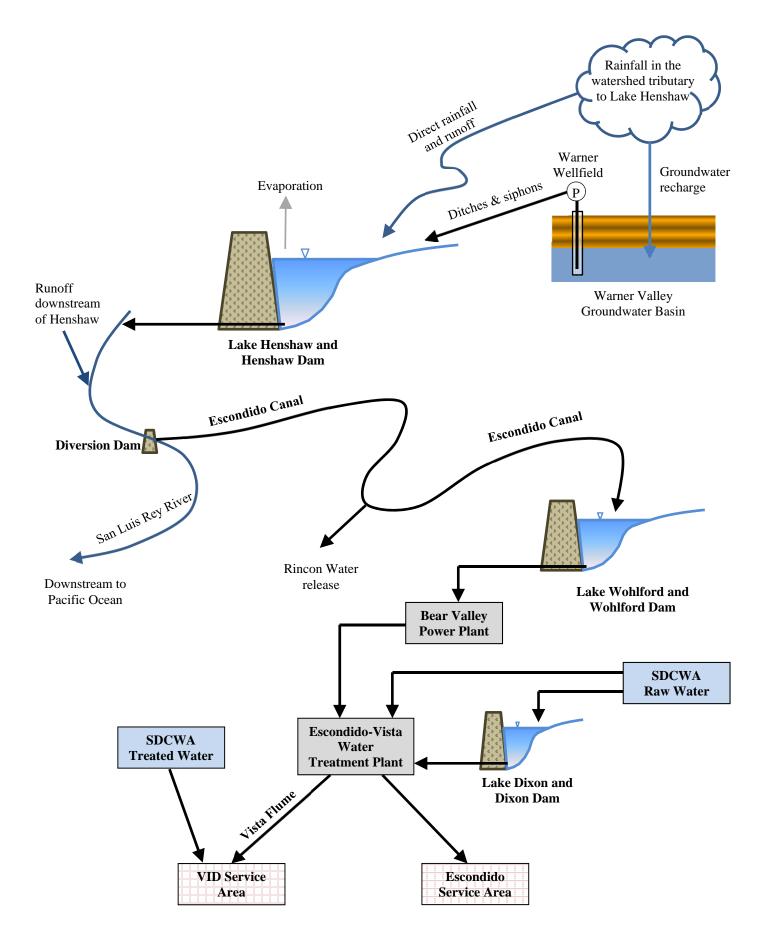

Director of Water Resources Don Smith provided an overview of the District's management of local water, addressing wellfield pumping as well as storage and releases from Lake Henshaw. He explained the complexities of managing the local water system and reviewed the diagram that was included as an attachment to the staff report. Mr. Smith stated that with the effectiveness of the San Luis Rey Indian Settlement in May, future operation of the local water system must now also accommodate the needs and rights of the Indian Bands to call upon local water. He answered questions from the Board members.

Director MacKenzie thanked Mr. Smith for providing a very thorough report. She suggested that the Local Water System diagram be provided as part of new Board members' orientation materials in the future. The Board thanked Mr. Smith for explaining the complexities of operating the local water system, and for enhancing the Board's understanding of the Districts practices related to the management of its local water.