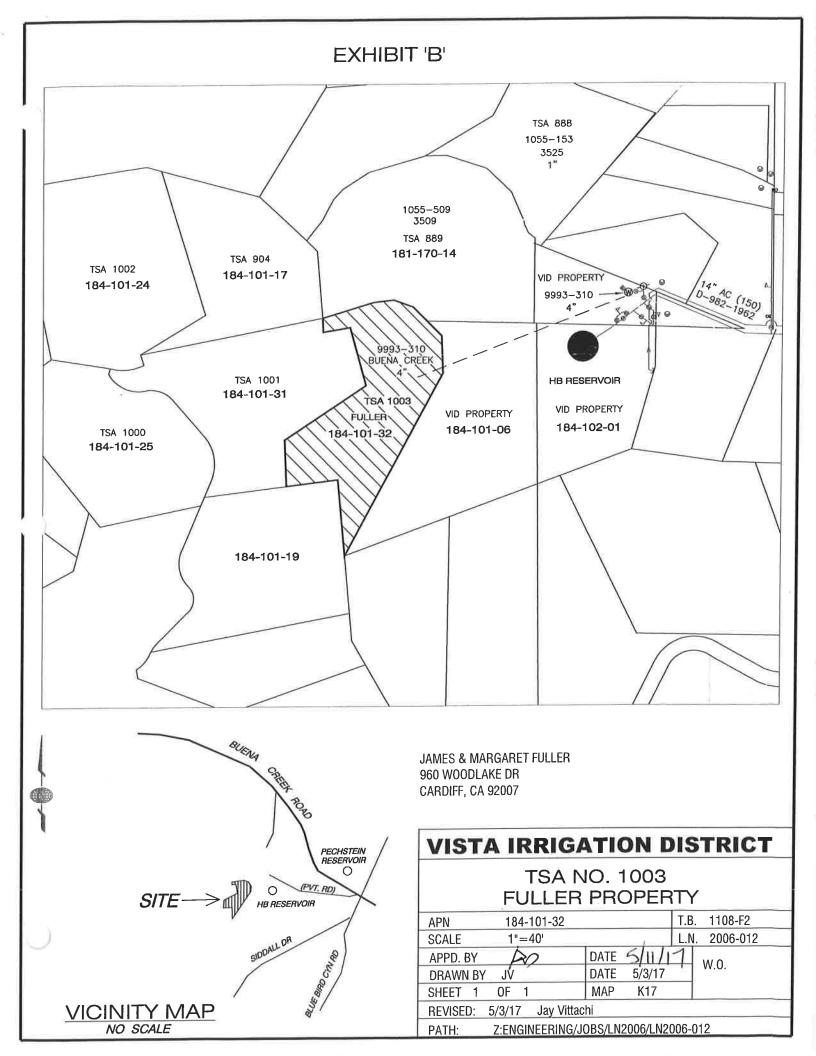

17-06-78 Upon motion by Director Vásquez, seconded by Director Sanchez, and unanimously carried (5 ayes: Miller, Vásquez, Dorey, Sanchez, and MacKenzie), the Board of Directors approved Temporary Service Agreement No. 1003 (TSA) for Delivery of Water by Virtue of an Off-Site Meter and Imported Water Entitlement for a single-family residential parcel consisting of approximately 2.78 gross acres, owned by James and Margaret Fuller, located within the Chicago Tribune Hills area off Buena Creek Road, Vista (LN 2006-012; APN 184-101-32; DIV NO 5).