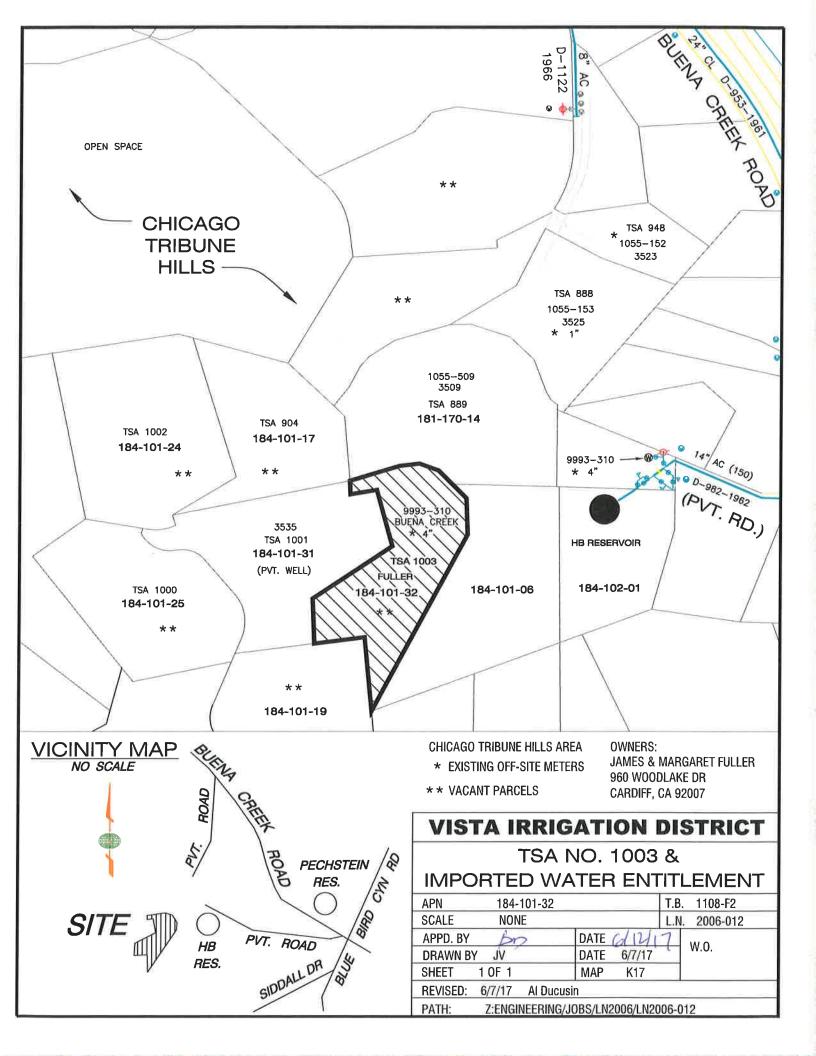

17-06-78 Upon motion by Director Vásquez, seconded by Director Sanchez, and unanimously carried (5 ayes: Miller, Vásquez, Dorey, Sanchez, and MacKenzie), the Board of Directors approved Temporary Service Agreement No. 1003 (TSA) for Delivery of Water by Virtue of an Off-Site Meter and Imported Water Entitlement for a single-family residential parcel consisting of approximately 2.78 gross acres, owned by James and Margaret Fuller, located within the Chicago Tribune Hills area off Buena Creek Road, Vista (LN 2006-012; APN 184-101-32; DIV NO 5).