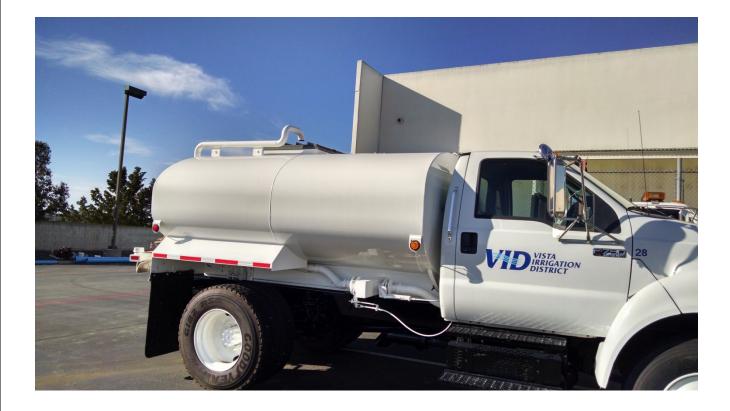

#### 7. SAFETY AWARDS PROGRAM

See staff report attached hereto.

Safety and Risk Manager Sherry Thorpe provided an overview of the H. R. LaBounty Safety Program and introduced each of the award recipients. System Controls Technician I Chris Weatherwax and System Controls Technician II Jason Patterson presented their award winning idea of upgrading the key fob based security system on the District's Supervisory Control and Data Acquisition (SCADA) integrator. Mechanic Steve Tester presented his award winning idea of installing a grate over the top opening of the tank of the District's water trucks, preventing anyone from entering the opening and getting trapped in the tank.