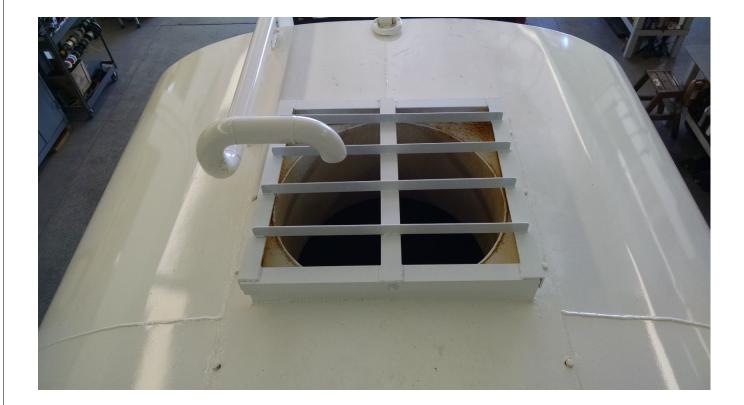

#### 7. SAFETY AWARDS PROGRAM

See staff report attached hereto.

Safety and Risk Manager Sherry Thorpe provided an overview of the H. R. LaBounty Safety Program and introduced each of the award recipients. System Controls Technician I Chris Weatherwax and System Controls Technician II Jason Patterson presented their award winning idea of upgrading the key fob based security system on the District's Supervisory Control and Data Acquisition (SCADA) integrator. Mechanic Steve Tester presented his award winning idea of installing a grate over the top opening of the tank of the District's water trucks, preventing anyone from entering the opening and getting trapped in the tank.