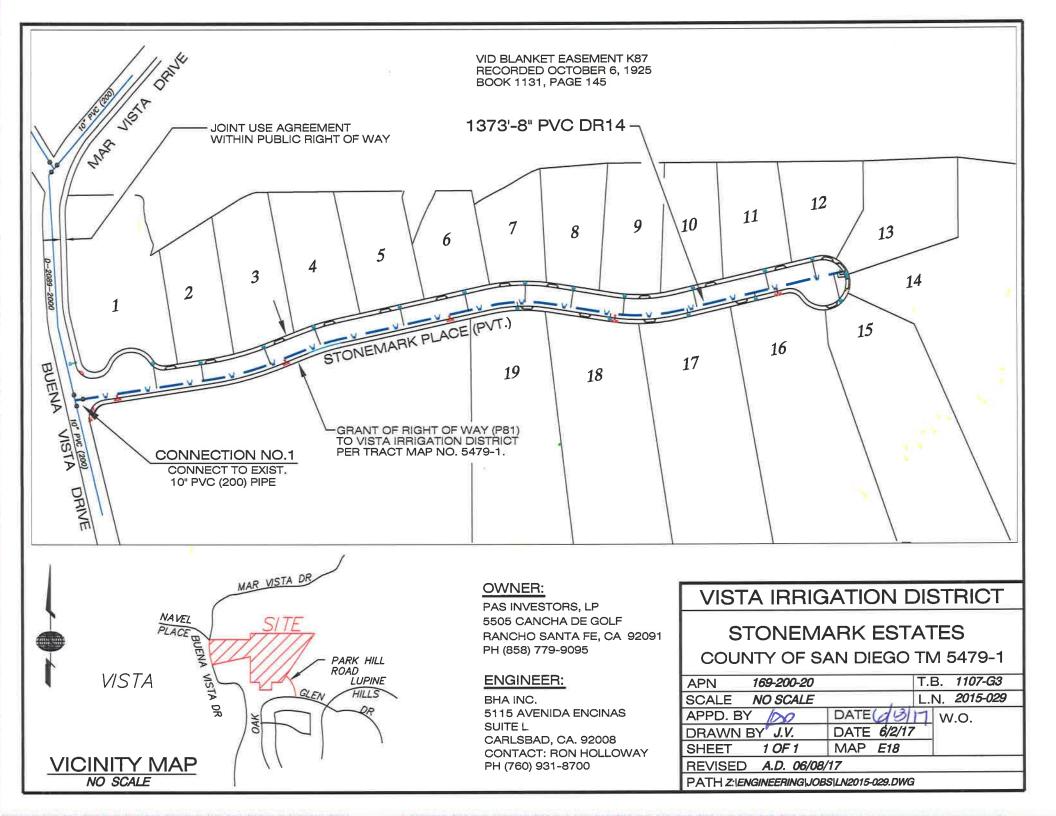

See staff report attached hereto. Staff recommended and the Board approved the waterline project, accepted Grant of Right of Way (P81), and Joint Use Agreement via County of San Diego Tract No. 5479-1, and directed staff to file the Notice of Exemption over a proposed 19-lot single-family development, also known as Stonemark Estates, consisting of approximately 25.77 gross acres owned by PAS Investors L.P., a California Limited Partnership, located at Buena Vista Drive, Vista (LN 2015-029; APN 169-200-20; DIV NO 4).