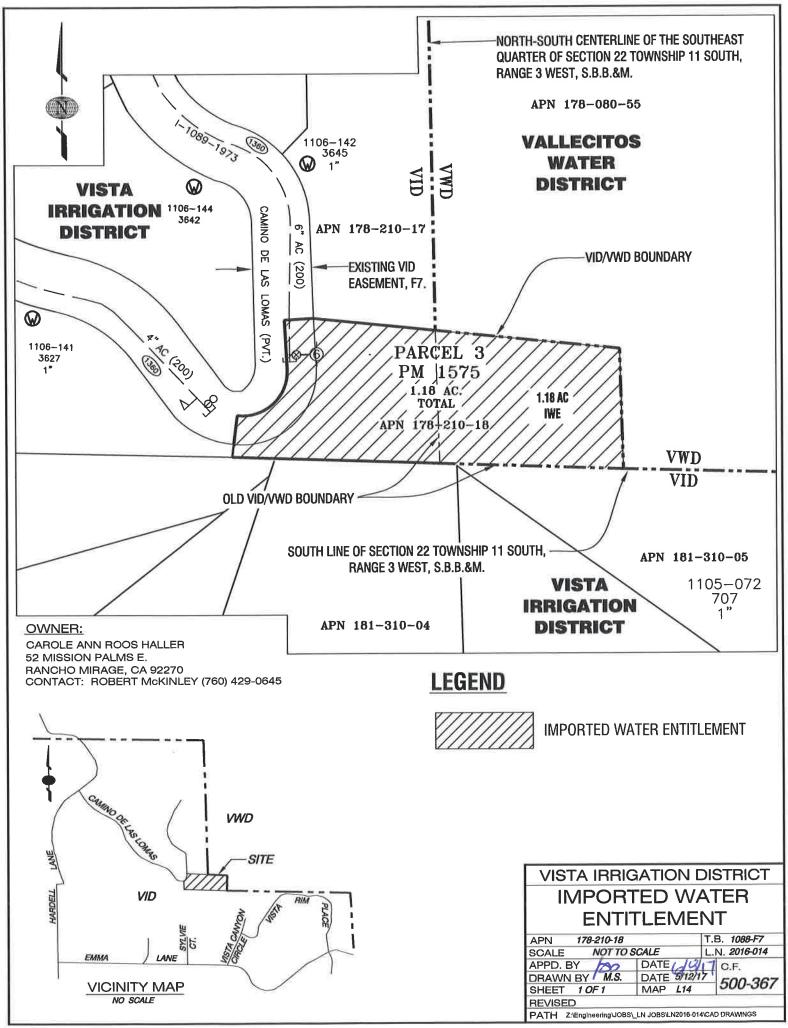

C. Assignment of Water Rights and Imported Water Entitlement

See staff report attached hereto. Staff recommended and the Board approved the Assignment of Water Rights and Imported Water Entitlement over a vacant single-family parcel consisting of approximately 1.18 gross acres owned by Carole Ann Roos Haller Living Trust located at Camino De Las Lomas, Vista, also known as the Carole Haller Reorganization and direct staff to record the documents with the County Recorder (LN 2016-014; APN 178-210-18; CF 500-367; LAFCO RO16-18; DIV NO 5).